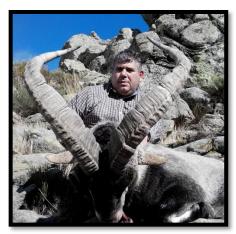

## Click for More Photos

Beceite Representative

| Species                | Hunting  | Days Needed | Hunting Period | Best Time        | Price   | Non-Hunter |
|------------------------|----------|-------------|----------------|------------------|---------|------------|
| Beceite, Gredos Sierra | Stalking | 10 days     | October to May | November         | 26,000€ | 150 €      |
| Nevada and Ronda       |          |             |                | through February |         | per day    |

Gredos Representative

10 days is enough to take your Spanish Ibex Slam. If you finish before the 10 days are up, you can spend 2-3 days in your departure city. Other trophies available are: Pyrenees and Cantabrian Chamois, Barbary Sheep, Iberian Mouflon sheep, Iberian Fallow Deer, Balearic Boc and Barbary Sheep.