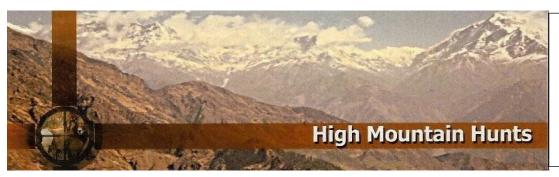

## Click for More Photos

Beceite Representative

| Species                | Hunting  | Days Needed | Hunting Period | Best Time        | Price   | Non-Hunter |
|------------------------|----------|-------------|----------------|------------------|---------|------------|
| Beceite, Gredos Sierra | Stalking | 10 days     | October to May | November         | 26,000€ | 150 €      |
| Nevada and Ronda       |          |             |                | through February |         | per day    |