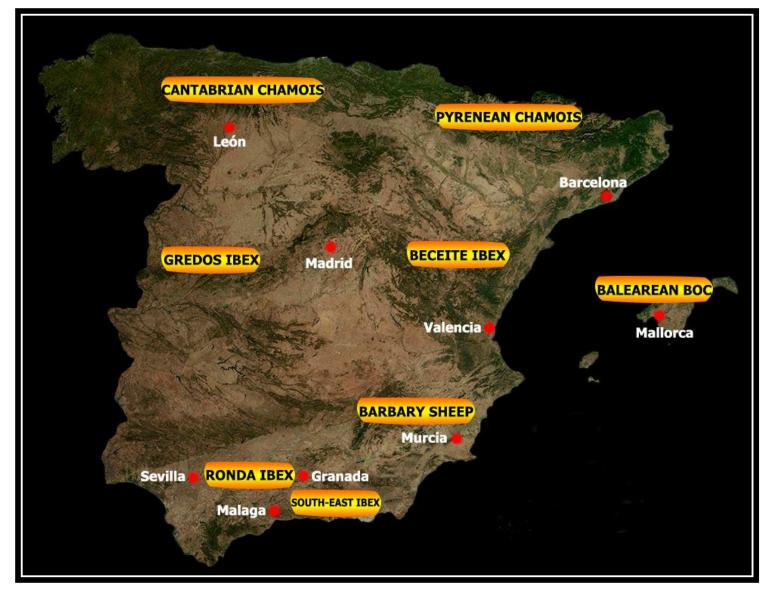

# GRAND SLAM IBEX HUNT IN SPAIN FOR REPRESENTATIVES OF THE SPECIE – BECEITE & GREDOS NO LIMIT ON SIZE FOR SIERRA NEVADA AND RONDA

This it's a unique opportunity to collect all four subspecies of Spanish Ibex in one trip. For 10 days, you and your guide will go around Spain to four different areas searching for the Beceite, Gredos, Sierra Nevada and Ronda Ibex. This is an excellent choice for those stalk hunting, who also want to make of their hunting trip and great Spanish holiday with their family, because they will see a big country, different landscapes, cultures, gastronomy, have time to rest in between hunts, get to know 4 different areas of Spain and really get involved in our culture and traditions.

Gredos Representative

10 days is enough to take your Spanish Ibex Slam. If you finish before the 10 days are up, you can spend 2-3 days in your departure city. Other trophies available are: Pyrenees and Cantabrian Chamois, Barbary Sheep, Iberian Mouflon sheep, Iberian Fallow Deer, Balearic Boc and Barbary Sheep.

National Parks and open hunting areas; pick up at any of the six major airports (It depends upon what you will be coming to hunt as to what airport you will be picked up: in

Barcelona if coming to hunt the Beceite Ibex, Pyrenees and Cantabrian Chamois, or the Spanish Ibex Grand Slam; in Valencia if coming to hunt the Beceite Ibex, Sierra Nevada Ibex, Barbary Sheep, Iberian Mouflon Sheep, or Iberian Fallow Deer; in Alcante if coming to hunt the Sierra Nevada Ibex, Ronda Ibex, Barbary Sheep, Iberian Mouflon Sheep or the Iberian Fallow Deer; in Madrid if coming to hunt the Gredos Ibex, Iberian Roe Deer, Iberian Fallow Deer, or Iberian Red Deer; to Malaga if coming to hunt the Ronda Ibex or the Sierra Nevada Ibex; or to Mallorca if coming to hunt the Balearic Boc or Hybrid Mallorca Boc) in Spain; personal hunting guide; all transportation to/from airport;